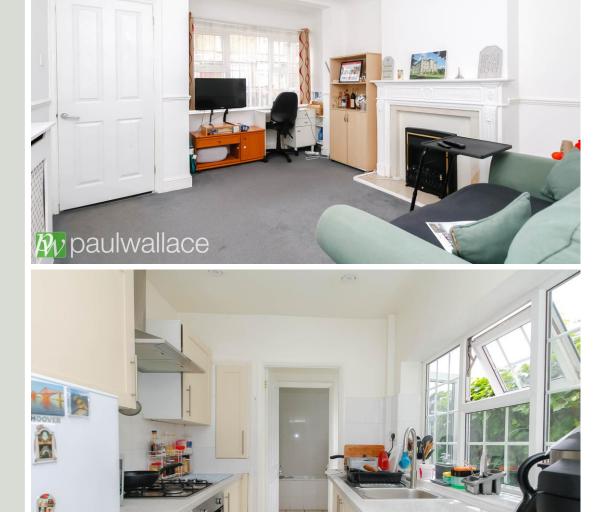

## Rumbold Road, Hoddesdon, EN11 0LP

This elegant Victorian end terrace boasting two / three bedrooms and offered chain free. This property offers ample living space to accommodate a growing family or individuals seeking versatility, comprising two reception rooms, an attractive kitchen and bathroom, large detached single garage, loft room / bedroom three and south-east facing garden. This dwelling is conveniently situated within walking distance of the station, catering to the needs of daily commuters along with the added benefit of being offered chain free.

## Key features

- Victorian end terrace with two to three bedrooms
- Attractive kitchen and modern bathroom
- •Loft room, alternatively functioning as a third bedroom
- Walking distance to nearby station
- Two spacious reception rooms for relaxation and entertainment
- Large detached garage
- •Tranquil south east facing garden, ideal for outdoor relaxation Property Information