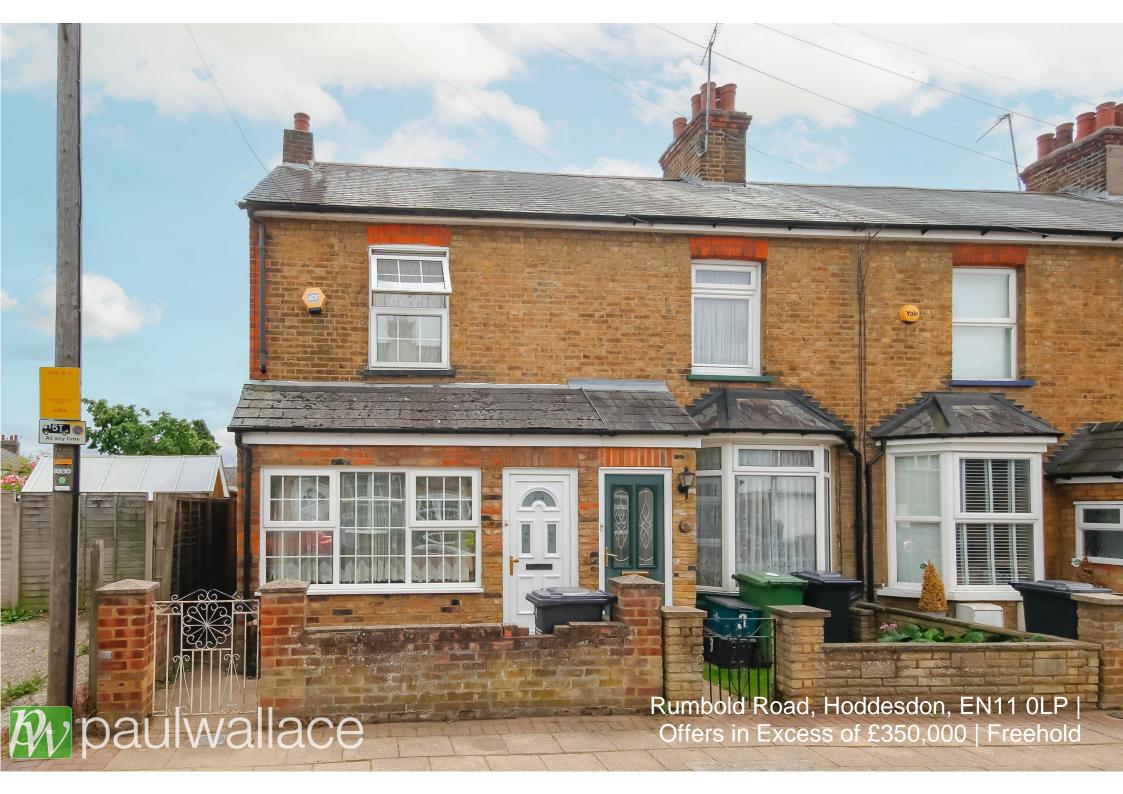

## Rumbold Road, Hoddesdon, EN11 0LP

This elegant Victorian end terrace boasting two / three bedrooms and offered chain free. This property offers ample living space to accommodate a growing family or individuals seeking versatility, comprising two reception rooms, an attractive kitchen and bathroom, large detached single garage, loft room / bedroom three and south-east facing garden. This dwelling is conveniently situated within walking distance of the station, catering to the needs of daily commuters along with the added benefit of being offered chain free.

## Key features

- Victorian end terrace with two to three bedrooms
- Attractive kitchen and modern bathroom
- •Loft room, alternatively functioning as a third bedroom
- Walking distance to nearby station
- Two spacious reception rooms for relaxation and entertainment
- Large detached garage
- •Tranquil south east facing garden, ideal for outdoor relaxation Property Information