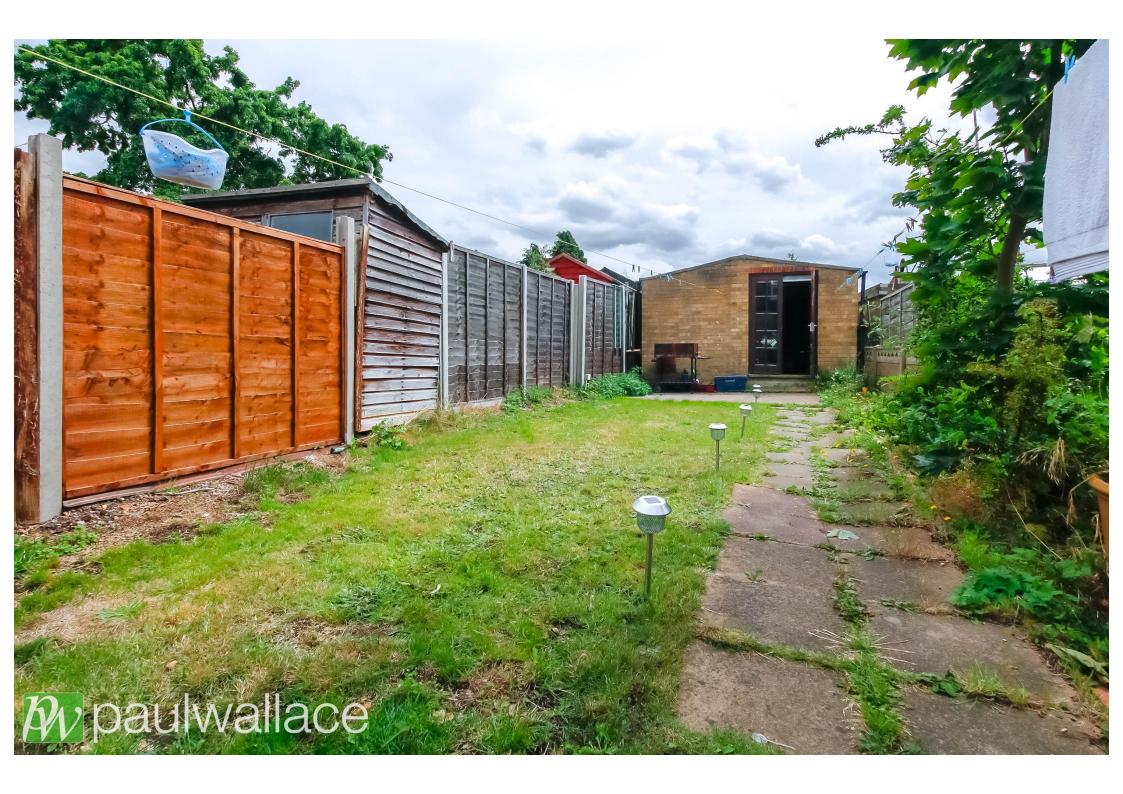

## Rumbold Road, Hoddesdon, EN11 0LP

This elegant Victorian end terrace boasting two / three bedrooms and offered chain free. This property offers ample living space to accommodate a growing family or individuals seeking versatility, comprising two reception rooms, an attractive kitchen and bathroom, large detached single garage, loft room / bedroom three and south-east facing garden. This dwelling is conveniently situated within walking distance of the station, catering to the needs of daily commuters along with the added benefit of being offered chain free.

## Key features

- Victorian end terrace with two to three bedrooms
- Attractive kitchen and modern bathroom
- •Loft room, alternatively functioning as a third bedroom
- Walking distance to nearby station
- Two spacious reception rooms for relaxation and entertainment
- Large detached garage
- •Tranquil south east facing garden, ideal for outdoor relaxation Property Information