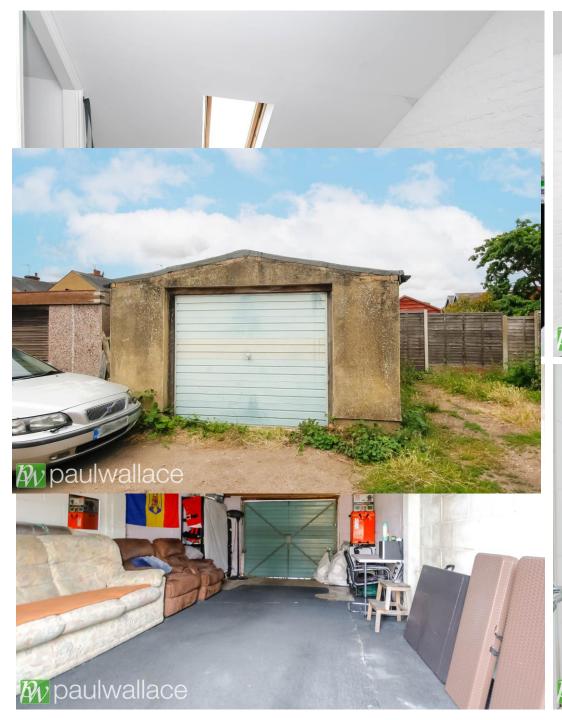

## Rumbold Road, Hoddesdon, EN11 0LP

This elegant Victorian end terrace boasting two / three bedrooms and offered chain free. This property offers ample living space to accommodate a growing family or individuals seeking versatility, comprising two reception rooms, an attractive kitchen and bathroom, large detached single garage, loft room / bedroom three and south-east facing garden. This dwelling is conveniently situated within walking distance of the station, catering to the needs of daily commuters along with the added benefit of being offered chain free.

## Key features

- Victorian end terrace with two to three bedrooms
- Attractive kitchen and modern bathroom
- •Loft room, alternatively functioning as a third bedroom
- Walking distance to nearby station
- Two spacious reception rooms for relaxation and entertainment
- Large detached garage
- •Tranquil south east facing garden, ideal for outdoor relaxation Property Information